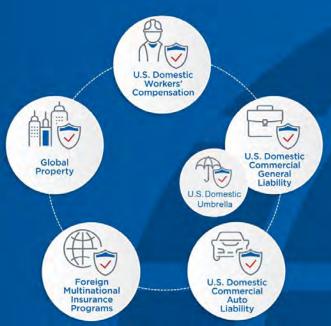

Global Property

Up to \$250M in foreign limits

Up to \$25M in CAT

More than 200 Risk Engineers Around the World

Global, domestic and international Options available

CGL & Umbrella

Up to \$12M in limits

Flexible structures including guaranteed cost, deductibles and SIRs

Workers Compensation

Broad appetite including Incidental DBA, USL&H, Pilots/ Crew

\$1M in Employers
Liability

Guaranteed cost, deductibles and dividend plans

**Auto** 

**\$1M** combined Single limit

Up to \$100k per Vehicle

Up to \$250k per Tractor/Trailer

**Multinational** 

More than 100 years of Experience

Flexible program structures

Global Online Portal

Generali Global Assistance