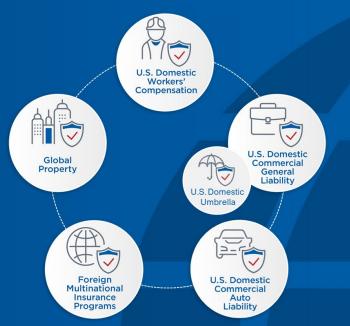

Global Property

Up to \$250M in limits

Up to \$25M in CAT

More than 200 Risk Engineers Around the World

Global, domestic and international Options available

CGL & Umbrella

Up to \$25M in limits

Flexible structures including guaranteed cost, deductibles and SIRs

Workers Compensation

Broad appetite including Incidental DBA, USL&H, Pilots/ Crew

\$1M in Employers
Liability

Guaranteed cost, deductibles and dividend plans

**Auto** 

\$1M combined Single limit

Up to \$100k per Vehicle

Up to \$250k per Tractor/Trailer

**Multinational** 

More than 100 years of Experience

Flexible program structures

Global Online Portal

Generali Global Assistance